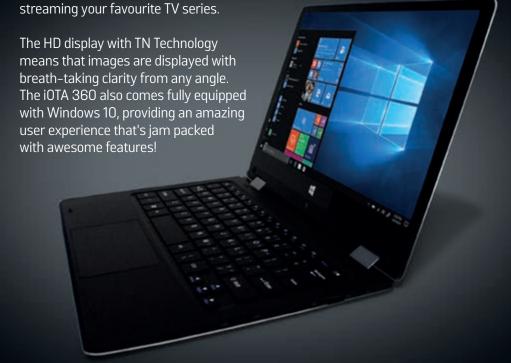

## Four Modes, Limitless Possibilities!

The iOTA 360 has four distinctive and versatile modes to choose from — 'Notebook' is great for typing up emails or creating that killer presentation, 'Tablet' allows you to kick back and enjoy watching videos, playing games, and reading or listening to music at home or on the go, 'Theatre' mode for watching movies when commuting and 'Tent' mode for following recipes or